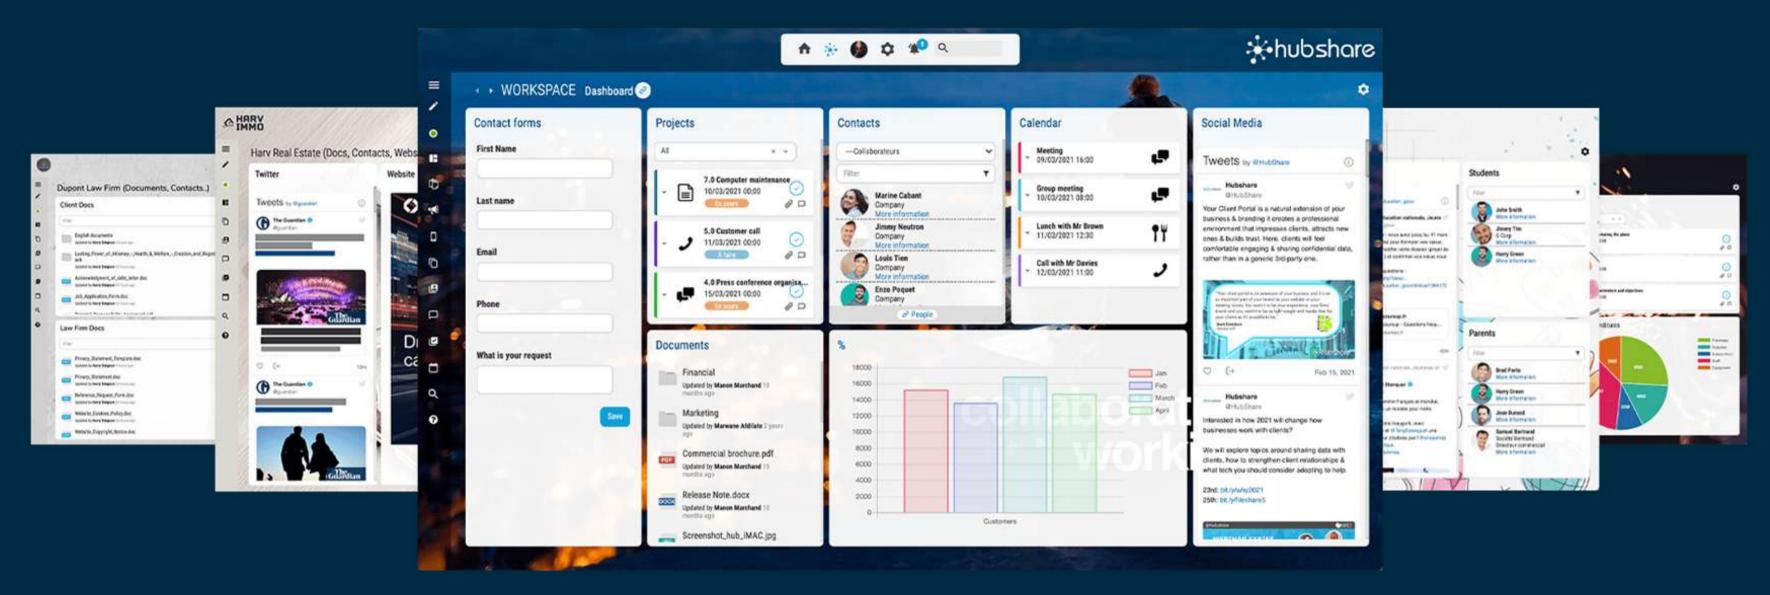

### HUBSHARE - COMPLETE DIGITAL CLIENT EXPERIENCE & WORKSPACE

Secure Real-Time File and Content Sharing

Complete Digital
Client Portals

Collaborative Digital Workspaces

Project and Task Management

Corporate Extranets

Document Collaboration, Co-Authoring and eSignature