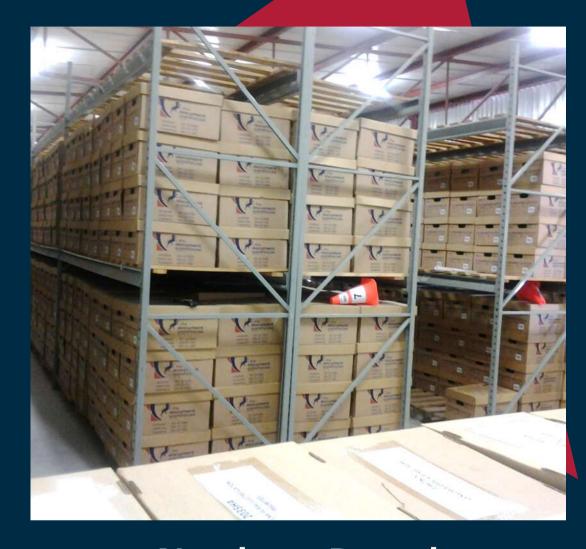

#### PAPER ARCHIVING

State-of-the-art archiving facility

Bulk scanning & digitalization

**Indexing & Barcoding** 

Document storing products (boxes, files, barcodes)