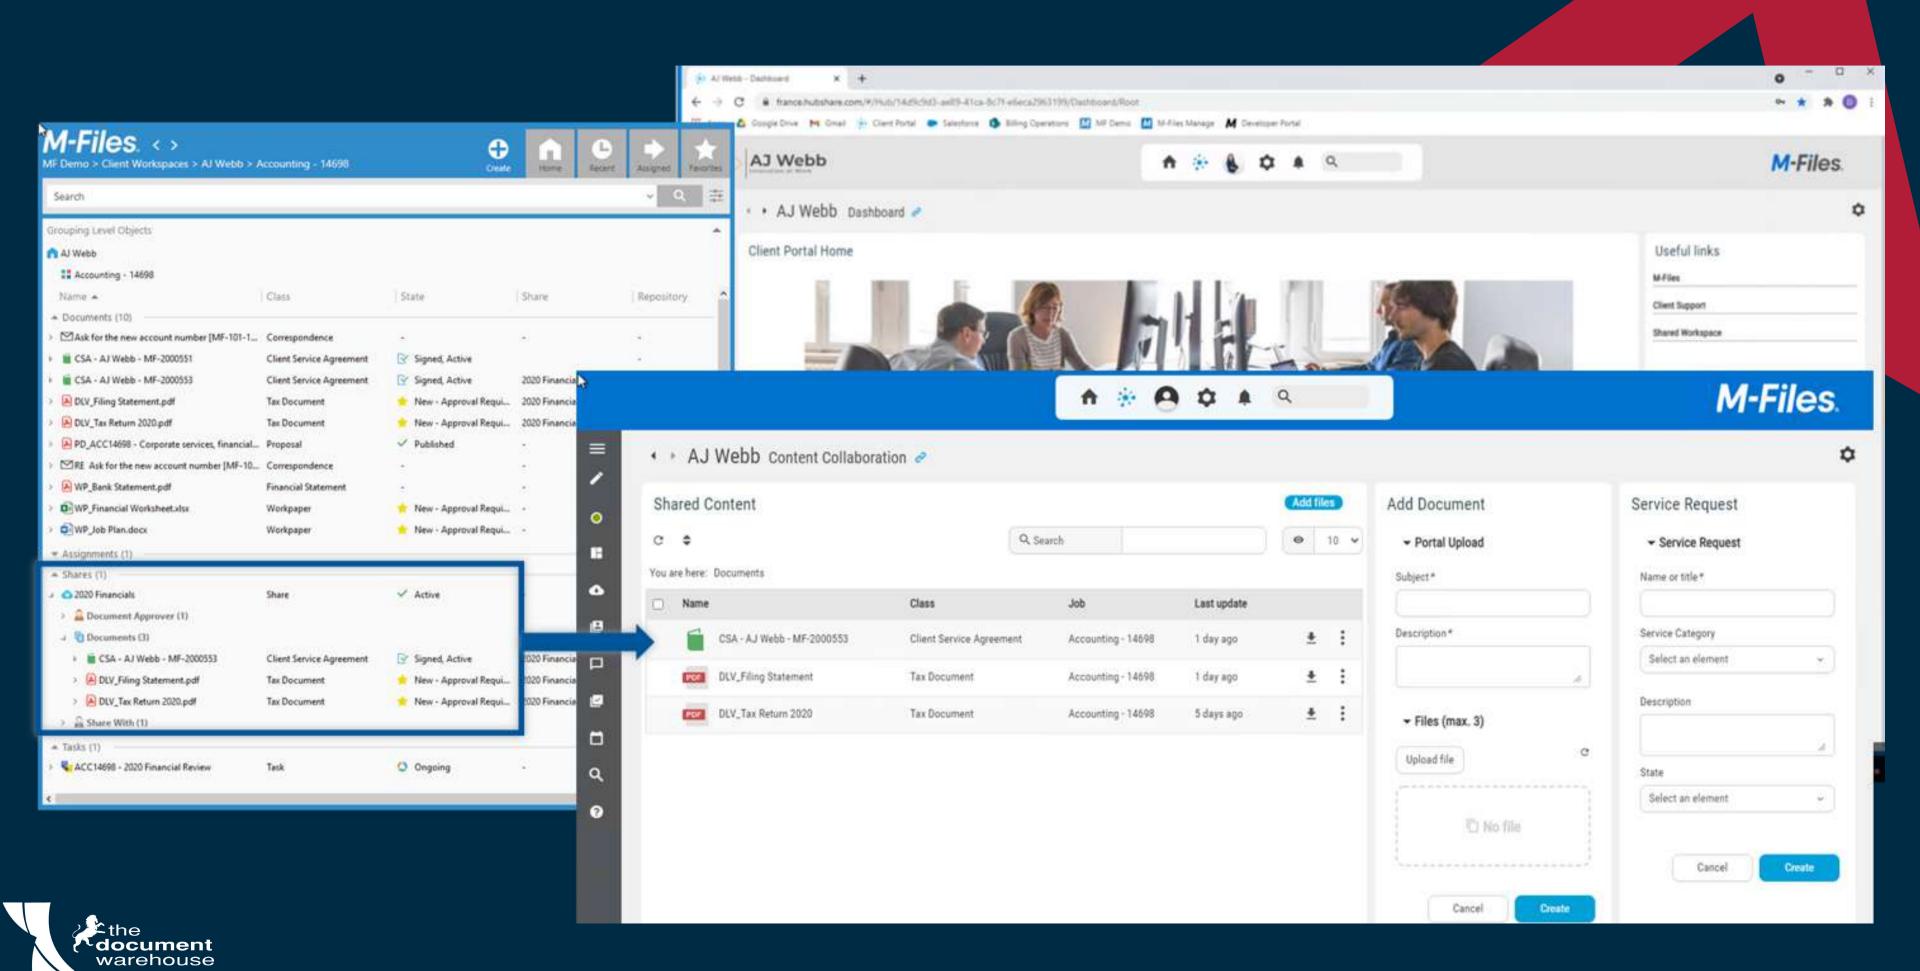

,000

CUSTOMERS



100+ COUNTRIES



30+ NAMIBIAN CUSTOMERS









### M-FILES METADATA-DRIVEN DOCUMENT MANAGEMENT PLATFORM





# **AUTOMATION OF BUSINESS PROCESSES**

### LOCAL SOLUTIONS CURRENTLY IMPLEMENTED

**Most prominent Use Cases:** 

**Client document management** 

**Controlled document** management

**Client collaboration** 





Workflows

















**Customized Solution** 





# FLEXIBLE CONFIGURATION FEATURES







EASY CONFIGURATION



ADAPT TO CHANGE



### HUBSHARE - COMPLETE DIGITAL CLIENT EXPERIENCE & WORKSPACE





Secure Real-Time File and Content Sharing



Complete Digital
Client Portals



Collaborative Digital Workspaces



Project and Task Management



Corporate Extranets



Document Collaboration, Co-Authoring and eSignature



## M-FILES & HUBSHARE



# **OUR COMMUNITY INVOLVEMENT & EFFORTS**







Sijwa Project





Clean Repair Paint Plant (C.R.P.P.)

The Brainery Academy