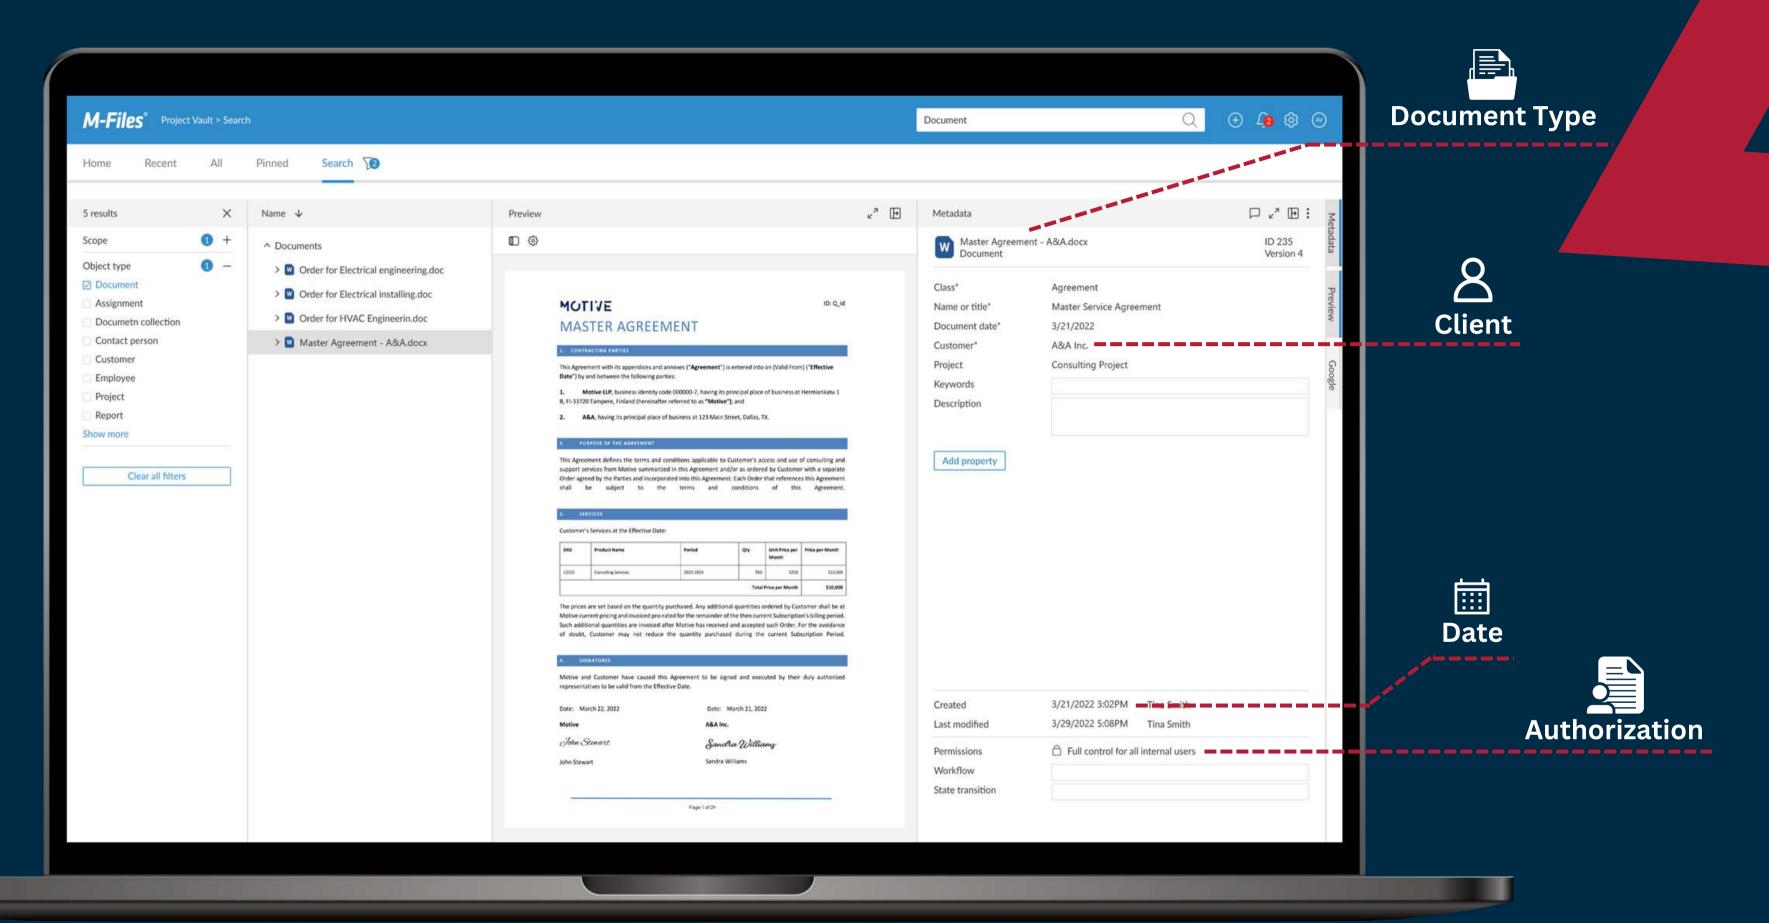

### M-FILES METADATA-DRIVEN DOCUMENT MANAGEMENT PLATFORM

# **AUTOMATION OF BUSINESS PROCESSES**

### LOCAL SOLUTIONS CURRENTLY IMPLEMENTED

**Most prominent Use Cases:** 

**Client document management** 

**Controlled document** management

**Client collaboration** 

Workflows

**Customized Solution** 